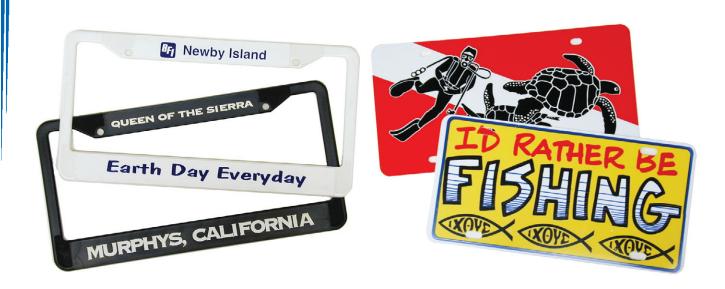

## **License Plate Frames**

made from high-impact Styrene in either BLACK or WHITE. We suggest white, gray, or a very light color on the black frames for maximum readability. Two large panels for printing your message. One color of ink only.

## **License Plates**

made with rounded corners and bolt sots for easy mounting. Available in .060" Styrene for permanent applications, or .024" polyboard for car dealerships and other short time uses.