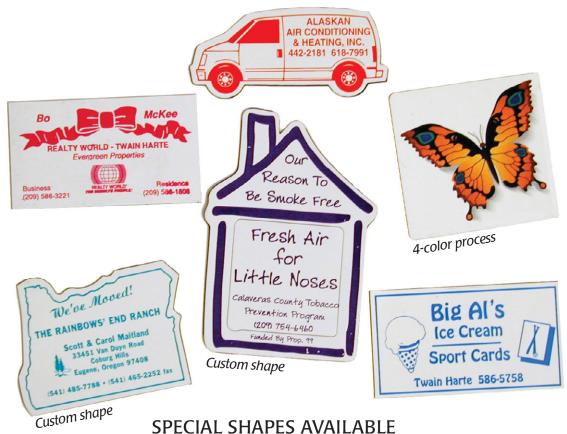

## MAGNETICS

Business cards & special shapes including phones, houses, vans, #1's and more.

White .020 magnetic material screen printed in bright glossy colors. Sizes are 2"x3.5" for the business card, phone: 2.25"x2.625", house: 2.25"x3.375", van: 1.75"x4", numeral one: 2.5"x2.75", and any other special shape or size by special quote.