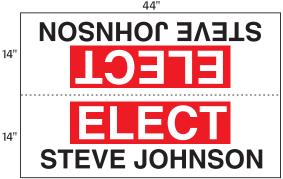

## **FOLD-OVER SIGNS**

6-Ply 24-Pt. or 14-Ply 50-Pt. weatherproof Polycoat

Signs in this section are priced on page 11

Style #644-6

\$ALES TIP: These signs can be cut in half (instead of folded) to give you double the number of signs, or we can fold some and cut some to give you a combination of signs at a very reasonable price.